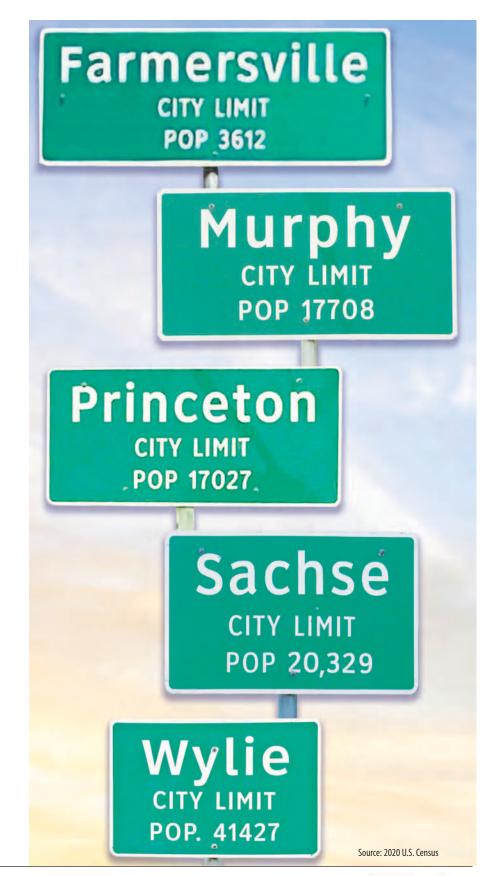

More votes ultimately give our readers a better cross section of what is truly seen as the best in your community. The Best of 2024 includes winners from Eastern Collin County, which is the coverage area of C&S Media Publications. It's a short drive from Sachse to Wylie, to Murphy, to Princeton, or to Farmersville, so it's easy to compare food or services from the unique businesses in these communities.