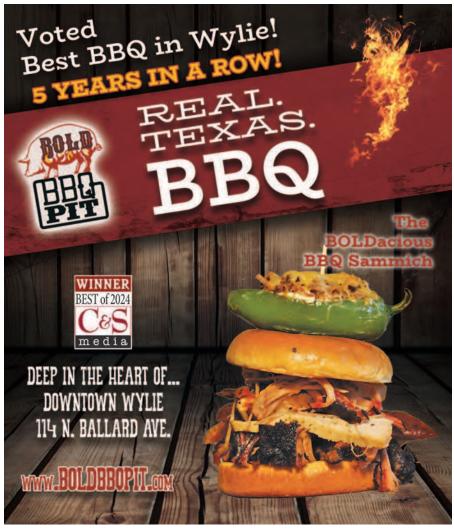

#### **Bold BBQ Pit (W)**

114 N. Ballard Ave., Wylie, TX 75098 972-804-9939 boldbbqpit.com

#### **Barbecue**

Wood & Time (F)

BackYard Murphy (M)

Motherwells (P), pg. 40

Dickey's Barbecue Garland (S)

Bold BBQ Pit (W), pg. 40