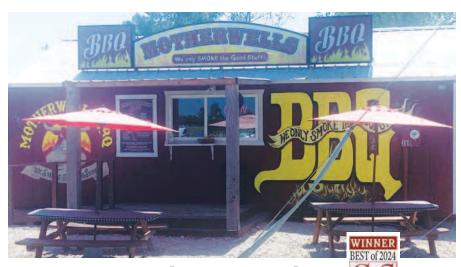

The Princeton Herald
74e Sachse News
THE WYLIE NEWS

Voted BEST BBQ

in Princeton!

We appreciate the honor of being selected Princeton's Best Barbecue.

Planning a team banquet, graduation party, family reunion or wedding? Motherwells BBQ provides catering for all types of events.

280 Cottrell Ln., Lowry Crossing, TX 75407

469.378.3623

motherwellsbbq.com