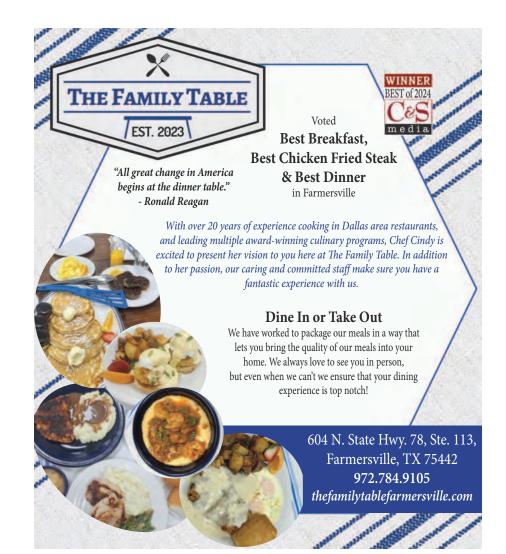

#### The Family Table (F)

604 N. State Hwy. 78, Ste. 113, Farmersville, TX 75442 972.784.9105 thefamilytablefarmersville.com

# Chicken Fried Steak The Family Table (F)

604 N. State Hwy. 78, Ste. 113, Farmersville, TX 75442 972.784.9105 thefamilytablefarmersville.com