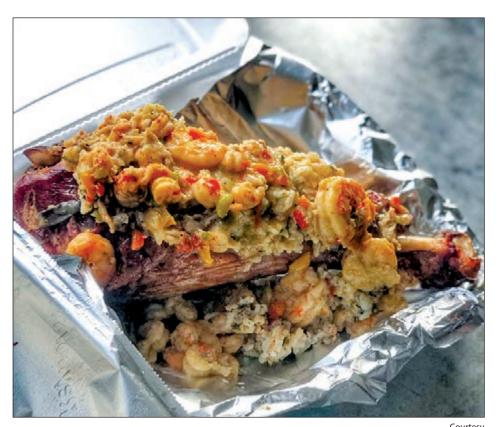

Courtes

Dairy Cone in Columbus was once again named favorite hamburger in the Readers' Choice awards. Dairy Cone has been a Columbus staple for over 40 years.

Mimi's Kitchen in Columbus was voted favorite fast food. Pictured is a stuffed turkey leg from the popular eatery.