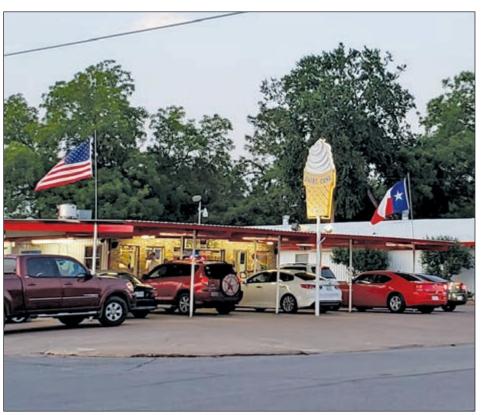

#### **FAVORITE HAMBURGERS**

Dairy Cone – Columbus **Runner up** Whataburger – Columbus

Courtes

Dairy Cone in Columbus was once again named favorite hamburger in the Readers' Choice awards. Dairy Cone has been a Columbus staple for over 40 years.

Mimi's Kitchen in Columbus was voted favorite fast food. Pictured is a stuffed turkey leg from the popular eatery.