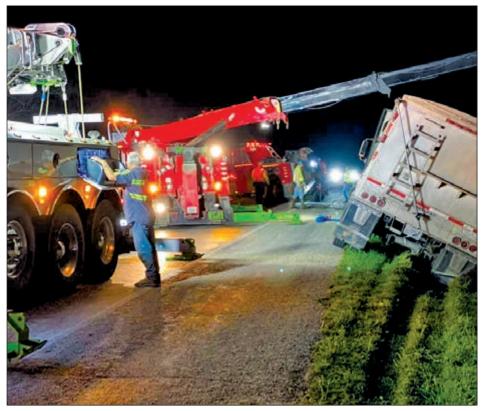

#### **FAVORITE TOWING SERVICE**

Delgado's Wrecker Services

– Eagle Lake

#### **FAVORITE VOLUNTEER FIREMAN**

Brent Gorman Sr – Columbus

Runner up

Duane Naiser - Columbus

Courtesy | Garwood VFD

Garwood VFD assisted Delgado's Wrecker Service with traffic control while the wrecker pulled a grain truck out that got stuck attempting to turn around on Hwy 71. Delgado's was named favorite wrecker service in Colorado County for the second year in a row.