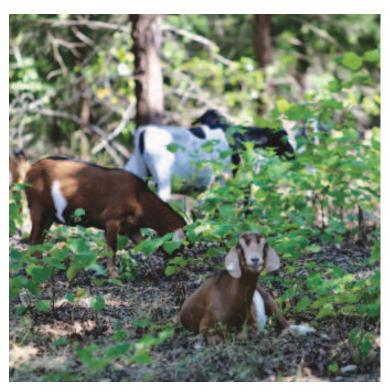

#### ON THE COVER

Goats serve as an important land clearing and fire prevention tool. (Photo by Hannah Claxton)

I think you will enjoy this month's profile on land management, fire prevention, native pasture restoration, and the role of goats in all of it. I got to travel to a location where the goats are at work on the banks of Lake Texoma, and it is truly incredible how efficiently they can work.