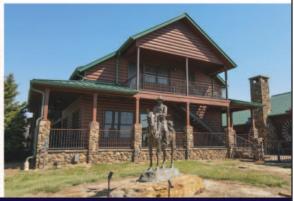

#### 1610 JRC ROAD, GAINESVILLE, TEXAS 76240

Spanning just over 27 acres of pristine countryside this ranchette offer ample space for equestrian enthusiasts or anyone seeking a sanctuary from the city lights! This property is equipped with a non-fenced 100x100 riding arena, divided pastures for horses or other livestock, two ponds, full rv hookups, and a magnificent new barndominium. Once in the home you will find an open floor concept with beautiful quartz countertops, vaulted ceiling leading in the kitchen. Superb layout in the kitchen displaying gorgeous knotty alder cabinets with ample space, attractive island bar with seating and built in mini fridge. This 3-bedroom 2 bath home has a spacious master suite with a walk-in closet, large tile shower, and just to the perfect amount of shiplap on the walls to showcase the large double vanities with quartz countertop. Oversized garage with enough parking for two dually trucks. Great location and even better scenery!