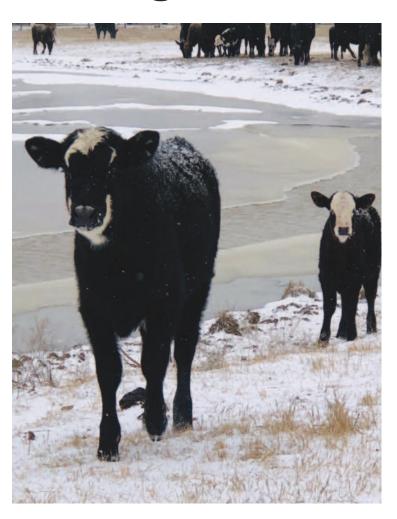

# MEANWHILE BACK AT THE RANCH

By Rayford Pullen I rcpullen@yahoo.com

A cow that is not producing a calf is not making a rancher any profit. (Photo by Hannah Claxton)

Fall is here which means winter is closing in on us and before we officially get into winter, we need to make sure our factories are either producing or will be producing in a few months.

We have been pregnancy testing our cows this fall and if they are not bred or nursing a calf, we are bidding them adios. With annual costs somewhere between \$900.00 and \$1,000.00 per cow, those cows not producing a live weaned calf are costing us quite a bit.