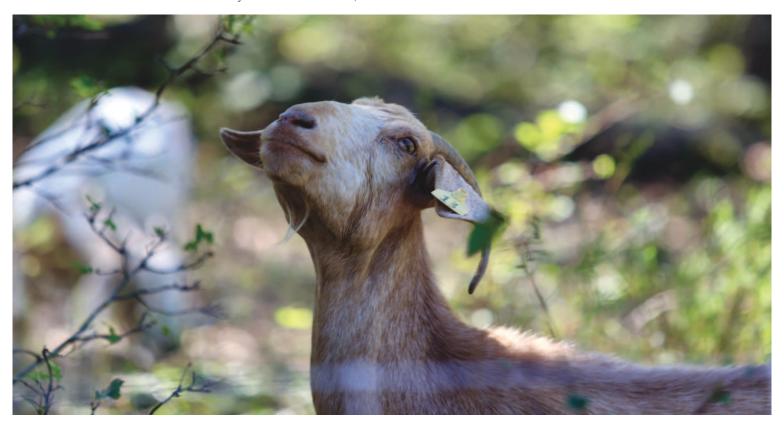

#### ON THE COVER

Goats serve as an important land clearing and fire prevention tool. (Photo by Hannah Claxton)

I think you will enjoy this month's profile on land management, fire prevention, native pasture restoration, and the role of goats in all of it. I got to travel to a location where the goats are at work on the banks of Lake Texoma, and it is truly incredible how efficiently they can work.