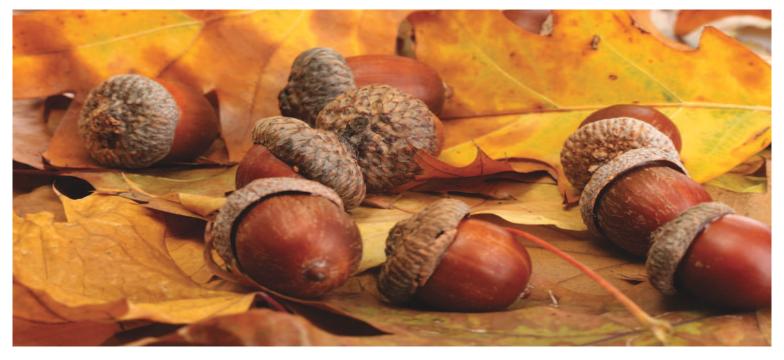

# CONTENTS

the Ranch Rayford Pullen shares how he decides if a cow is worth her keep and what is expected through the winter.

Ask a Veterinarian explores acorn

Dr. Barry Whitworth toxicity in sheep and cattle, explaining symptoms and treatments.