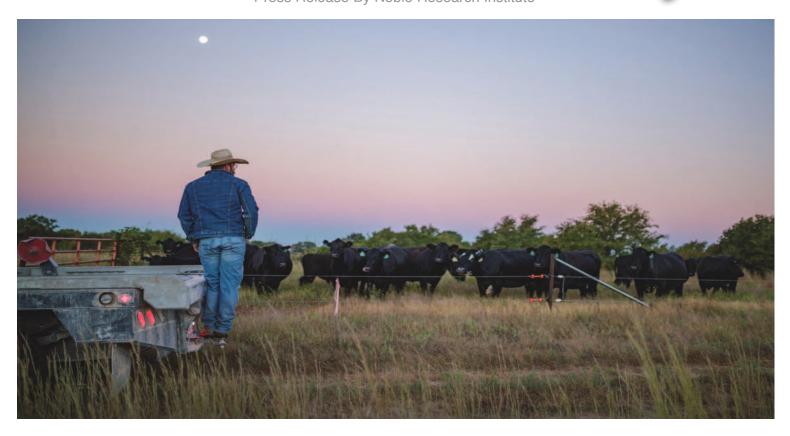

# MEANWHILE BACK AT THE RANCH

By Rayford Pullen I rcpullen@yahoo.com

A cow that is not producing a calf is not making a rancher any profit. (Photo by Hannah Claxton)

Fall is here which means winter is closing in on us and before we officially get into winter, we need to make sure our factories are either producing or will be producing in a few months.

We have been pregnancy testing our cows this fall and if they are not bred or nursing a calf, we are bidding them adios. With annual costs somewhere between \$900.00 and \$1,000.00 per cow, those cows not producing a live weaned calf are costing us quite a bit.

For every open cow you run that does not wean a calf, you may well expect the profit from two calves is required to just to cover her annual expenses. If you are the average producer with 50 cows or so, weaning a 90 percent calf crop, you will only be pocketing the profits from 40 calves. Up that number to 100 cows and you will