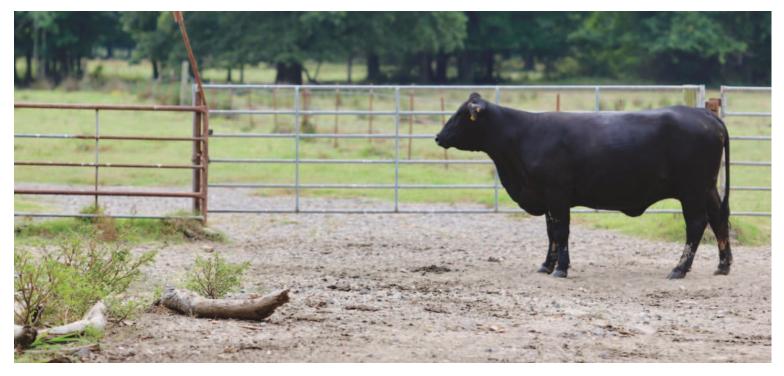

# MEANWHILE BACK AT THE RANCH

By Rayford Pullen I rcpullen@yahoo.com

A cow that is not producing a calf is not making a rancher any profit. (Photo by Hannah Claxton)

Fall is here which means winter is closing in on us and before we officially get into winter, we need to make sure our factories are either producing or will be producing in a few months.

We have been pregnancy testing our cows this fall and if they are not bred or nursing a calf, we are bidding them adios. With annual costs somewhere between \$900.00 and \$1,000.00 per cow, those cows not producing a live weaned calf are costing us quite a bit.

For every open cow you run that does not wean a calf, you may well expect the profit from two calves is required to just to cover her annual expenses. If you are the average producer with 50 cows or so, weaning a 90 percent calf crop, you will only be pocketing the profits from 40 calves. Up that number to 100 cows and you will

only be pocketing the profits from 80 calves. Another way to look at this is to assume that you do indeed wean a 90 percent calf crop and have 100 cows, your profit loss is 20 percent or approximately \$9,000.00 which would go a long way towards winter feed expenses. If the factory is not producing, you don't have anything to sell and your cost per weaned calf is increased 20 percent.