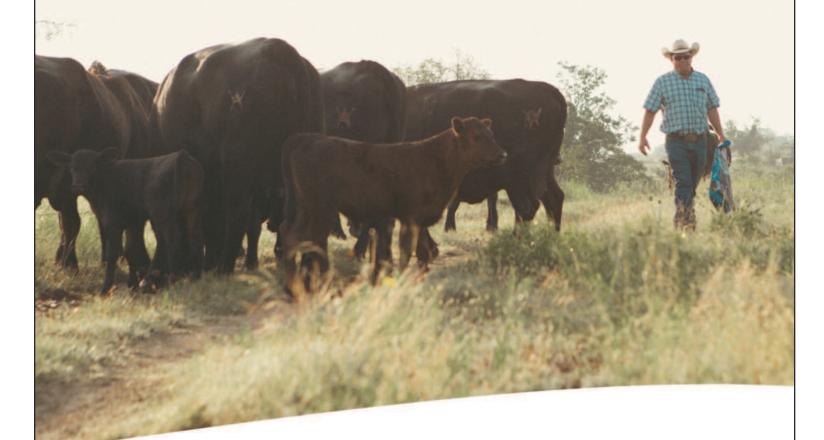

# MEANWHILE BACK AT THE RANCH

By Rayford Pullen I rcpullen@yahoo.com

A cow that is not producing a calf is not making a rancher any profit. (Photo by Hannah Claxton)

Fall is here which means winter is closing in on us and before we officially get into winter, we need to make sure our factories are either producing or will be producing in a few months.

We have been pregnancy testing our cows this fall and if they are not bred or nursing a calf, we are bidding them adios. With annual costs somewhere between \$900.00 and \$1,000.00 per cow, those cows not producing a live weaned calf are costing us quite a bit.