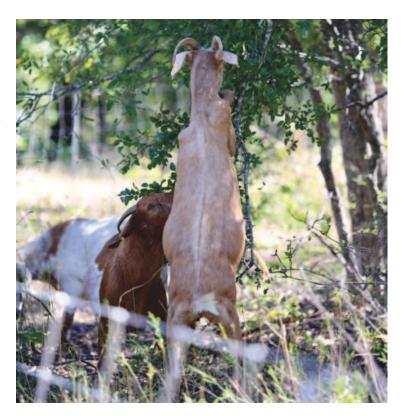

#### ON THE COVER

Goats serve as an important land clearing and fire prevention tool. (Photo by Hannah Claxton)