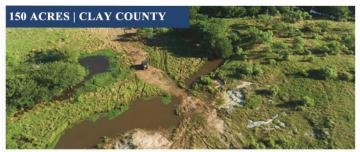

#### 2998 OLD BONITA ROAD, NOCONA, TEXAS

Just under 50 acres this property has it all. Great hunting, beautiful post oaks, and secluded. Home has been recently renovated to include granite countertops, ceramic tile, and new vinyl flooring. The property includes a 5 stall horse barn with water and electricity.