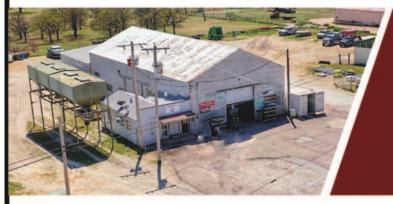

#### 1323 US HWY 82 | NOCONA, TX

Great opportunity to own a successful and profitable business with Hwy 82 frontage! Nocona Farm and Ranch Supply has over 5700SQFT building space with an office. Included with the purchase is a new 15-ton vehicle lift, new tire changers, balance machine, and tools. Industrial shelving for feed and tire inventory. Fort Worth Welder supplies oxygen and acetylene. Local bad boy mower dealer and service. Additional 3 bay covered storage for hay. Upgraded interior spray foam inside main building. 25,000 pound overhead bulk feed handling