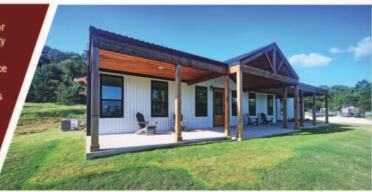

#### 1610 JRC ROAD, GAINESVILLE, TEXAS 76240

Spanning just over 27 acres of pristine countryside this ranchette offer ample space for equestrian enthusiasts or anyone seeking a sanctuary from the city lights! This property is equipped with a non-fenced 100x100 riding arena, divided pastures for horses or other livestock, two ponds, full rv hookups, and a magnificent new barndominium. Once in the home you will find an open floor concept with beautiful quartz countertops, vaulted ceiling leading in the kitchen. Superb layout in the kitchen displaying gorgeous knotty alder cabinets with ample space, attractive island bar with seating and built in mini fridge. This 3-bedroom 2 bath home has a spacious master suite with a walk-in closet, large tile shower, and just to the perfect amount of shiplap on the walls to showcase the large double vanities with quartz countertop. Oversized garage with enough parking for two dually trucks. Great location and even better scenery!